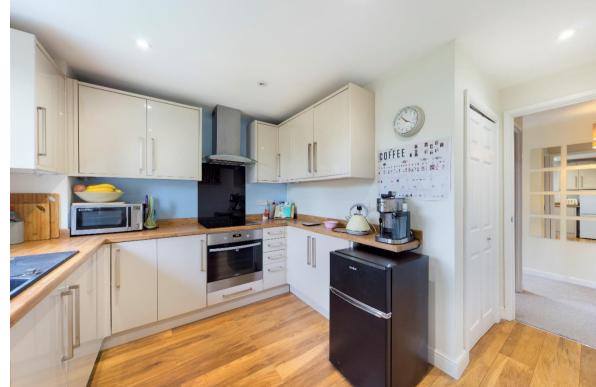

The property benefits from a private entrance with own front door, a first floor landing with access to a large living room with lounge and dining areas and views over the local allotments to the rear, a modern fitted kitchen, two bedrooms and a modern bathroom.