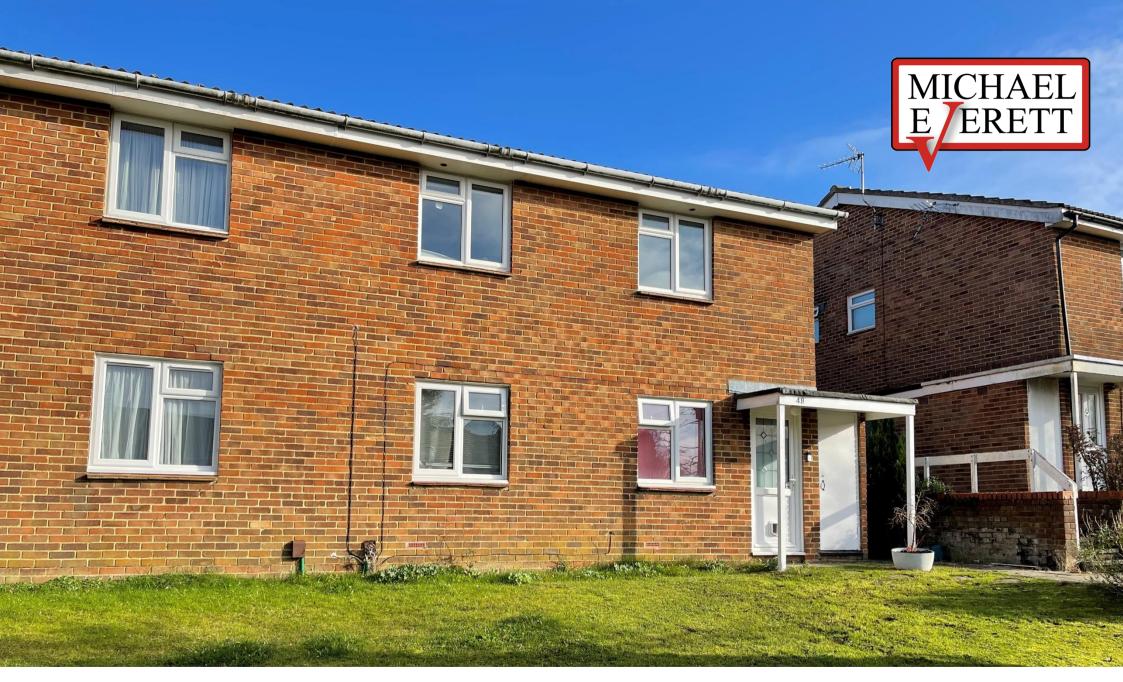

## **49 HEADLEY DRIVE**

**EPSOM DOWNS, KT18 5RP** 

1 RECEPTION ROOMS

MODERN KITCHEN

2 BEDROOMS

MODERN BATHROOM

APROX. 635.71 FT<sup>2</sup> | 59.06 M<sup>2</sup>

A spacious and well presented first floor maisonette conveniently located midway between Tadworth and Tattenham Corner.

The property benefits from a private entrance with own front door, a first floor landing with access to a large living room with lounge and dining areas and views over the local allotments to the rear, a modern fitted kitchen, two bedrooms and a modern bathroom.

Outside, there is area of garden to the front, a private store cupboard and a single garage in a block.

Tattenham Corner shops and station are approximately 10 minutes' walk as are the open spaces of Epsom Downs whilst the larger towns of Epsom and Banstead are easily accessed.