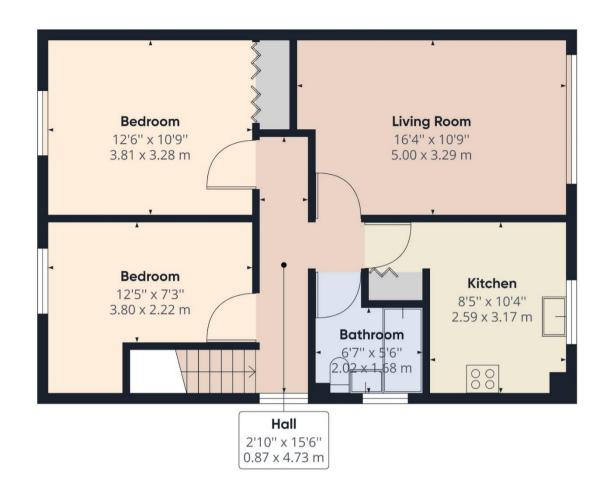

## **49 HEADLEY DRIVE**

**EPSOM DOWNS, KT18 5RP** 

1 RECEPTION ROOMS

MODERN KITCHEN

2 BEDROOMS

MODERN BATHROOM

APROX. 635.71 FT<sup>2</sup> | 59.06 M<sup>2</sup>

A spacious and well presented first floor maisonette conveniently located midway between Tadworth and Tattenham Corner.

The property benefits from a private entrance with own front door, a first floor landing with access to a large living room with lounge and dining areas and views over the local allotments to the rear, a modern fitted kitchen, two bedrooms and a modern bathroom.